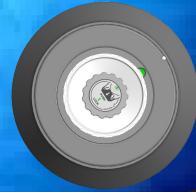

Second element to ensure a secure lid closure

- You have a visual indicator to secure the biological containment
- Red = lid is not secured

- Turn until green alignment is reached
- The lid is now secured