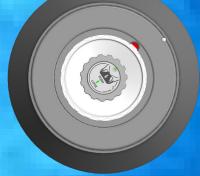

Second element to ensure a secure lid closure

- You have a visual indicator to secure the biological containment
- Red = lid is not secured

- Turn until green alignment is reached
- The lid is now secured