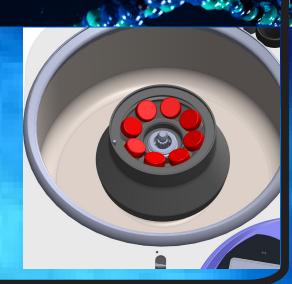

## **NEW ROTOR Click Spin Lid (CSL)**

## Finally! The New High security sealed Rotor

The only Biological containment rotor that cannot be used without its lid

Safer for users and hazardous samples

- No rotor lid = Incorrect operation
- If the Rotor lid is missing: the AFI centrifuge will automaticaly not operate
- A warning message will appear on the screen
- Rotor lid = Correct operation=> Biological safety guarantee